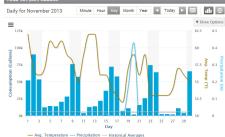

#### **Monitor and Learn**

The intuitive AquaCUE® dashboard features in-depth analytics and graphs that incorporate historical data, such as temperature and rainfall overlays to provide an easy to understand picture of how water is currently being used throughout your facilities.