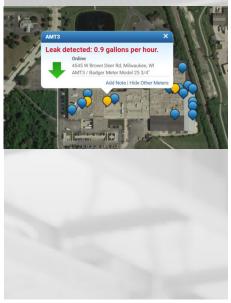

### Small leaks add up!

A 3.6 gal/min leak adds up to a loss of 5,000 gallons per day. Leaks may not always be visible or easily detected. AquaCUE helps detect leaks by monitoring usage patterns.