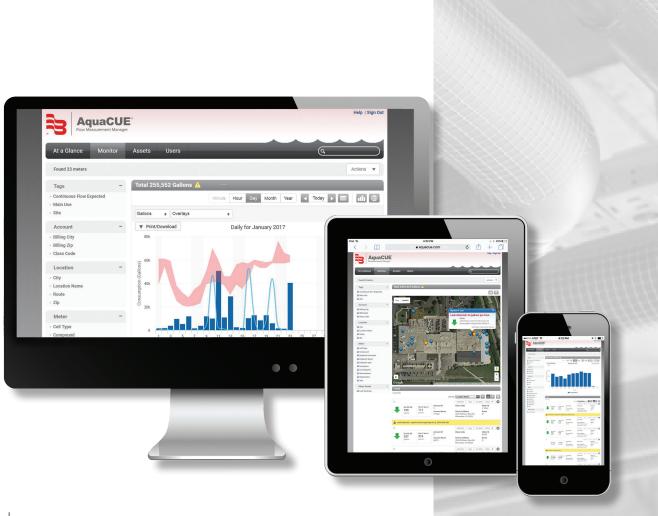

AquaCUE® provides a single dashboard to monitor all metering sites. View and track water usage online, from anywhere via computer or mobile device.

#### **Monitor and Learn**

The intuitive AquaCUE® dashboard features in-depth analytics and graphs that incorporate historical data, such as temperature and rainfall overlays to provide an easy to understand picture of how water is currently being used throughout your facilities.