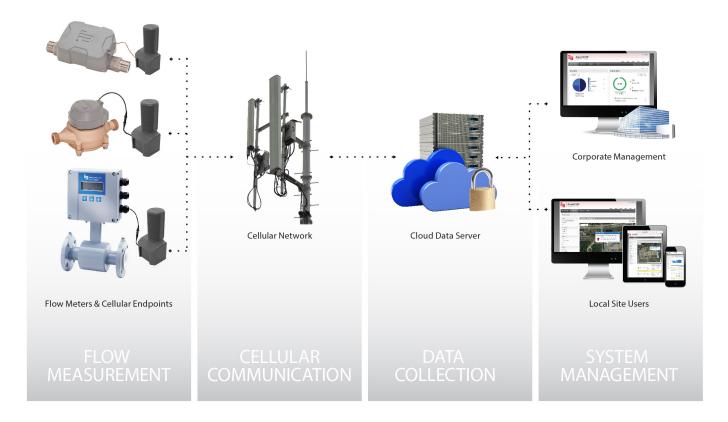

## AquaCUE® - How It Works

AquaCUE® connects your meter reading data to powerful analytics, giving you all of the tools you need to optimize your operations and monitor the consumption of water. From sustainability initiatives to total water management, you can count on AquaCUE to offer all of the features you need to transform your data into proactive intelligence for easy decision making.

AquaCUE combines an intuitive software suite with proven flow measurement technology and leverages cellular network infrastructure to deliver a simple yet powerful dashboard solution for improving management of the use of water throughout your property, including domestic hot and cold water, irrigation systems, recreational use, tenant sub-metering, HVAC systems, and more.