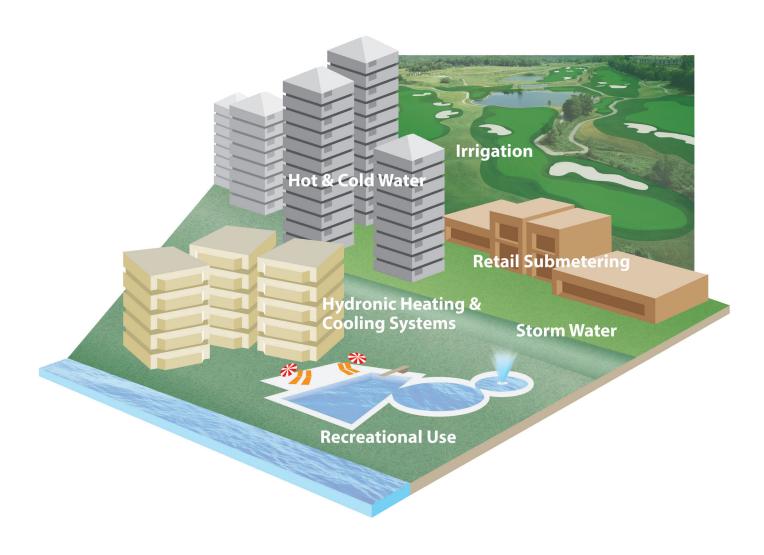

AquaCUE combines an intuitive software suite with proven flow measurement technology and leverages cellular network infrastructure to deliver a simple yet powerful dashboard solution for improving management of the use of water throughout your property, including domestic hot and cold water, irrigation systems, recreational use, tenant sub-metering, HVAC systems, and more.

Sub-metering throughout a facility, property, or campus empowers everyone from management to operations staff to make more knowledgable decisions for more efficient use of valuable water resources.